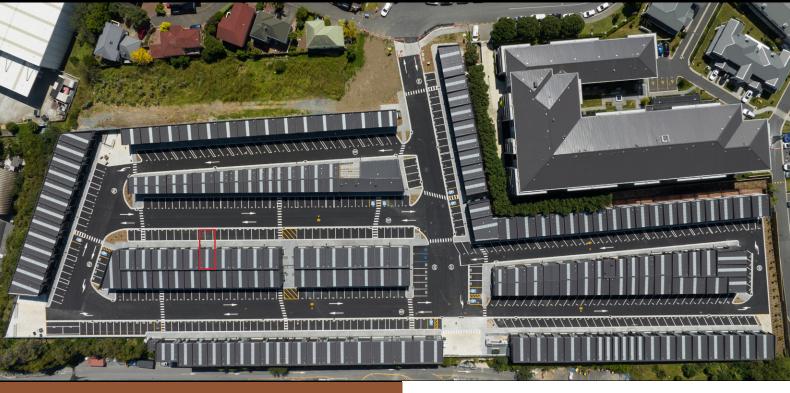

## THE WORKSHOPS"

10-12 HARRISON ROAD, MT WELLINGTON

## **UNIT D7 | 5/22 HARRISON ROAD**

## Suitable for trade showrooms, warehouses, manufacturing, storage and many other uses

- 32m2 with 16m2 mezzanine
- 6m high stud
- 2 Carparks (#96 & #97)
- Freehold Strata Title
- North Facing unit
- Onsite Building Manager