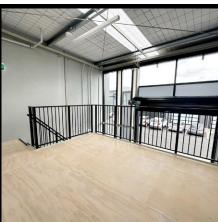

## Suitable for trade showrooms, warehouses, manufacturing, storage and many other uses

- 32m2 with 16m2 mezzanine
- 6m high stud
- 2 Carparks (#96 & #97)
- Freehold Strata Title
- North Facing unit
- Onsite Building Manager