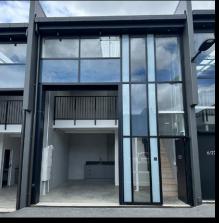

## **UNIT D7 | 5/22 HARRISON ROAD**

## Suitable for trade showrooms, warehouses, manufacturing, storage and many other uses

- 32m2 with 16m2 mezzanine
- 6m high stud
- 2 Carparks (#96 & #97)
- Freehold Strata Title
- North Facing unit
- Onsite Building Manager