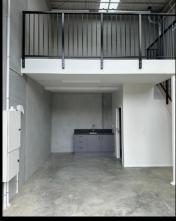

## Suitable for trade showrooms, warehouses, manufacturing, storage and many other uses

- 32m2 with 16m2 mezzanine
- 6m high stud
- 2 Carparks (#96 & #97)
- Freehold Strata Title
- North Facing unit
- Onsite Building Manager