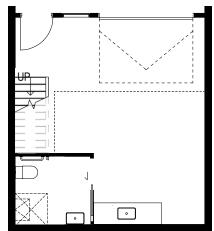

## **UNIT D7 | 5/22 HARRISON ROAD**

## Suitable for trade showrooms, warehouses, manufacturing, storage and many other uses

- 32m2 with 16m2 mezzanine
- 6m high stud
- 2 Carparks (#96 & #97)
- Freehold Strata Title
- North Facing unit
- Onsite Building Manager