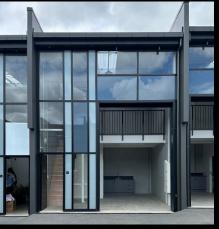

## **UNIT D8 | 4/22 HARRISON ROAD**

## Suitable for trade showrooms, warehouses, manufacturing, storage and many other uses

- 32m2 with 16m2 mezzanine
- 6m high stud
- 2 Carparks (#98 & #99)
- Freehold Strata Title
- North Facing Unit
- Onsite Building Manager