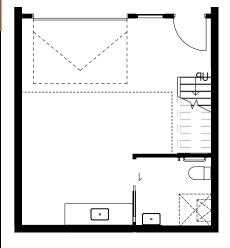

## Suitable for trade showrooms, warehouses, manufacturing, storage and many other uses

- 32m2 with 16m2 mezzanine
- 6m high stud
- 2 Carparks (#98 & #99)
- Freehold Strata Title
- North Facing Unit
- Onsite Building Manager