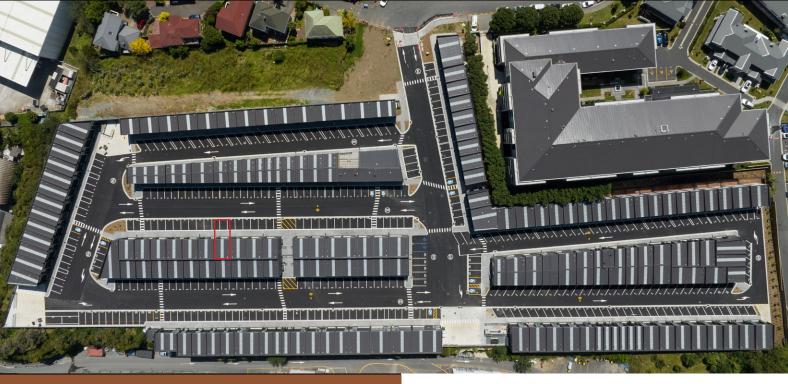

## THE WORKSHOPS"

10-12 HARRISON ROAD, MT WELLINGTON

## **UNIT D8 | 4/22 HARRISON ROAD**

## Suitable for trade showrooms, warehouses, manufacturing, storage and many other uses

- 32m2 with 16m2 mezzanine
- 6m high stud
- 2 Carparks (#98 & #99)
- Freehold Strata Title
- North Facing Unit
- Onsite Building Manager