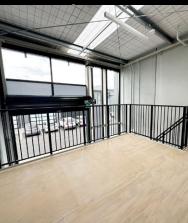

## Suitable for trade showrooms, warehouses, manufacturing, storage and many other uses

- 32m2 with 16m2 mezzanine
- 6m high stud
- 2 Carparks (#98 & #99)
- Freehold Strata Title
- North Facing Unit
- Onsite Building Manager