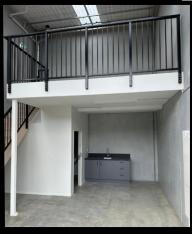

## Suitable for trade showrooms, warehouses, manufacturing, storage and many other uses

- 32m2 with 16m2 mezzanine
- 6m high stud
- 2 Carparks (#98 & #99)
- Freehold Strata Title
- North Facing Unit
- Onsite Building Manager